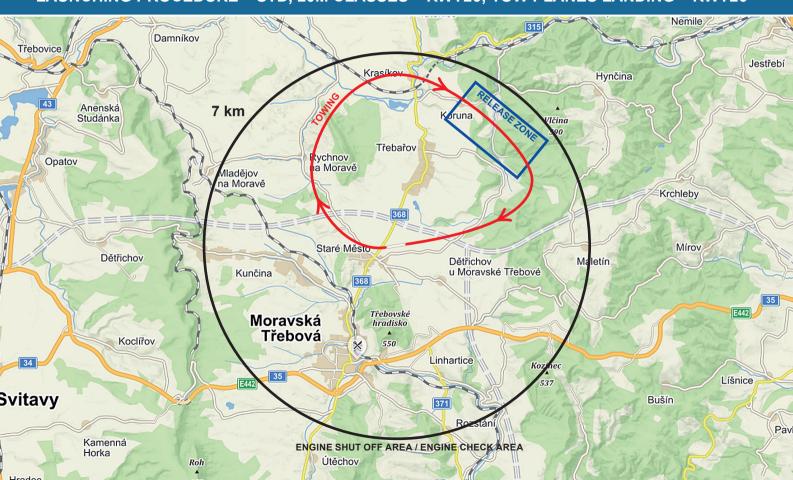

A GROUND 126,700 MHz TREBOVA START 128,300 MHz TREBOVA RADIO 130,550 MHz



#### **LEGEND**



# **ARRIVALS** – Cars, trailers (standard dimensions) 匠

## **GLIDERS AND TRAILERS PARKING PLACES**



# REGISTRATION, SCRUTINEERING



# WEIGHING, WATER FILLING



## **GRID 08 – LANDING AREAS**



## **GRID 26 – LANDING AREAS**



#### LAUNCHING PROCEDURE - CLUB CLASS - RWY08; TOW PLANES LANDING - RWY08



#### LAUNCHING PROCEDURE - CLUB CLASS - RWY08; TOW PLANES LANDING - RWY26



#### LAUNCHING PROCEDURE - CLUB CLASS - RWY26; TOW PLANES LANDING - RWY26



## LAUNCHING PROCEDURE - STD, 20M CLASSES - RWY08; TOW PLANES LANDING - RWY08



## LAUNCHING PROCEDURE - STD, 20M CLASSES - RWY08; TOW PLANES LANDING - RWY26



## LAUNCHING PROCEDURE - STD, 20M CLASSES - RWY26; TOW PLANES LANDING - RWY26



# **ARRIVAL, LANDING – RWY08**



# **ARRIVAL, LANDING – RWY26**



#### **FINISH RING**



## **DANGEROUS LANDING ZONES**



- maximum height in competition area is FL95
- out of airspace structure below FL95









- COMPETITION LIMIT IS NOT APPLIED
- AUP <u>https://ibs.rlp.cz/home.do</u> (cz, at, de, pl, sk)