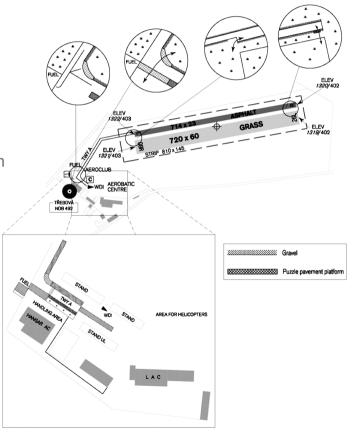

#### **AIRFIELD CHARACTERISTICS**

ICAO code: LKMK

**Latitude:** 49°47'54" N **Longitude:** 16°41'16" E

Elevation (ELEV): 403 m / 1322 ft

**Runway (RWY):** 08R / 26L, grass 720 × 60 m

08L / 26R, asphalt 714 × 23 m

#### Radio frequency:

TREBOVA GROUND 126,700 MHz TREBOVA START 128,300 MHz TREBOVA RADIO 130,550 MHz