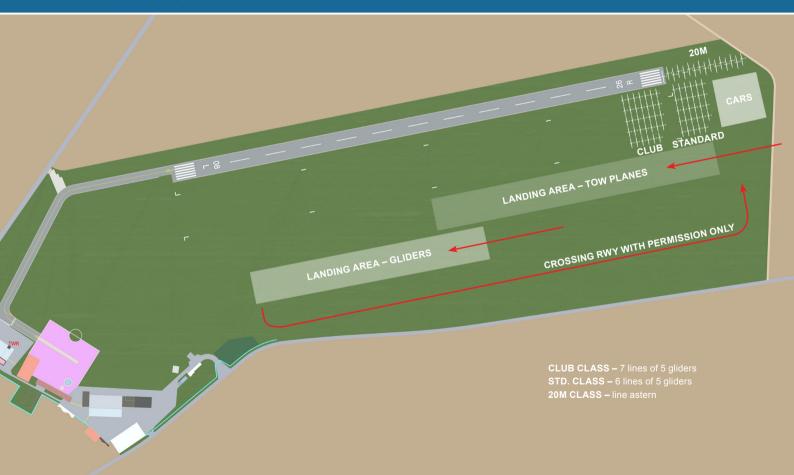

istration, scrutineering
- 8 Weighing, water filling
- 9 Landing areas
- 11 Launching procedure
- 17 Arrival, landing
- 19 Finish ring
- 20 Dangerous landing zones
- 21 Altitude limit, airspace structure
- 22 CTR, TMA Caslav

#### **AIRFIELD CHARACTERISTICS**

ICAO code: LKMK

**Latitude:** 49°47'54" N **Longitude:** 16°41'16" E

Elevation (ELEV): 403 m / 1322 ft

**Runway (RWY):** 08R / 26L, grass 720 × 60 m

08L / 26R, asphalt 714 × 23 m

#### Radio frequency:

TREBOVA GROUND 126,700 MHz TREBOVA START 128,300 MHz TREBOVA RADIO 130,550 MHz



#### **LEGEND**



# **ARRIVALS** – Cars, trailers (standard dimensions) 匠

## **GLIDERS AND TRAILERS PARKING PLACES**



# REGISTRATION, SCRUTINEERING



# WEIGHING, WATER FILLING



## **GRID 08 – LANDING AREAS**



## **GRID 26 – LANDING AREAS**



#### LAUNCHING PROCEDURE - CLUB CLASS - RWY08; TOW PLANES LANDING - RWY08



#### LAUNCHING PROCEDURE - CLUB CLASS - RWY08; TOW PLANES LANDING - RWY26



#### LAUNCHING PROCEDURE - CLUB CLASS - RWY26; TOW PLANES LANDING - RWY26



## LAUNCHING PROCEDURE - STD, 20M CLASSES - RWY08; TOW PLANES LANDING - RWY08



## LAUNCHING PROCEDURE - STD, 20M CLASSES - RWY08; TOW PLANES LANDING - RWY26



## LAUNCHING PROCEDURE - STD, 20M CLASSES - RWY26; TOW PLANES LANDING - RWY26



# **ARRIVAL, LANDING – RWY08**



# **ARRIVAL, LANDING – RWY26**



#### **FINISH RING**



## **DANGEROUS LANDING ZONES**



- maximum height in competition area is FL95
- out of airspace structure below FL95









- COMPETITION LIMIT IS NOT APPLIED
- AUP <u>https://ibs.rlp.cz/home.do</u> (cz, at, de, pl, sk)