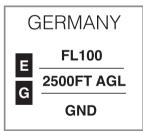

UTINEERING



# WEIGHING, WATER FILLING



## **GRID 08 – LANDING AREAS**



## **GRID 26 – LANDING AREAS**



#### LAUNCHING PROCEDURE - CLUB CLASS - RWY08; TOW PLANES LANDING - RWY08



#### LAUNCHING PROCEDURE - CLUB CLASS - RWY08; TOW PLANES LANDING - RWY26



#### LAUNCHING PROCEDURE - CLUB CLASS - RWY26; TOW PLANES LANDING - RWY26



## LAUNCHING PROCEDURE - STD, 20M CLASSES - RWY08; TOW PLANES LANDING - RWY08



## LAUNCHING PROCEDURE - STD, 20M CLASSES - RWY08; TOW PLANES LANDING - RWY26



## LAUNCHING PROCEDURE - STD, 20M CLASSES - RWY26; TOW PLANES LANDING - RWY26



# **ARRIVAL, LANDING – RWY08**



# **ARRIVAL, LANDING – RWY26**



#### **FINISH RING**



## **DANGEROUS LANDING ZONES**



- maximum height in competition area is FL95
- out of airspace structure below FL95









- COMPETITION LIMIT IS NOT APPLIED
- AUP <u>https://ibs.rlp.cz/home.do</u> (cz, at, de, pl, sk)