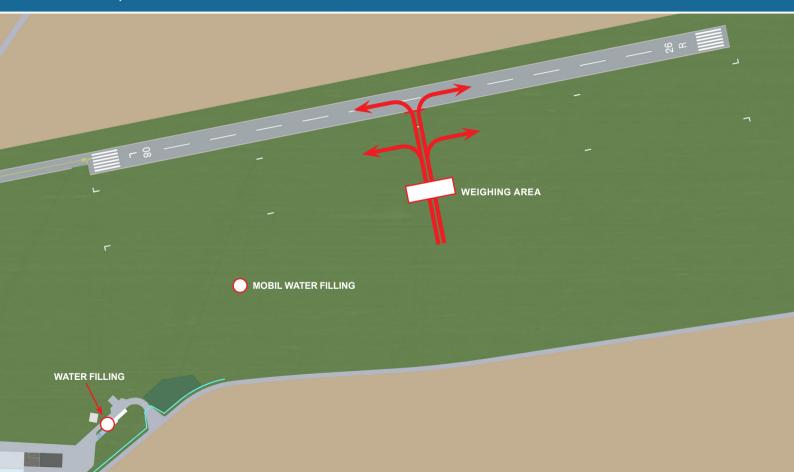

Legend
- 5 Arrivals
- 6 Gliders and trailers parking places
- 7 Registration, scrutineering
- 8 Weighing, water filling
- 9 Landing areas
- 11 Launching procedure
- 17 Arrival, landing
- 19 Finish ring
- 20 Dangerous landing zones
- 21 Altitude limit, airspace structure
- 22 CTR, TMA Caslav

#### **AIRFIELD CHARACTERISTICS**

ICAO code: LKMK

**Latitude:** 49°47'54" N **Longitude:** 16°41'16" E

Elevation (ELEV): 403 m / 1322 ft

**Runway (RWY):** 08R / 26L, grass 720 × 60 m

08L / 26R, asphalt 714 × 23 m

#### Radio frequency:

TREBOVA GROUND 126,700 MHz TREBOVA START 128,300 MHz TREBOVA RADIO 130,550 MHz



#### **LEGEND**



# **ARRIVALS** – Cars, trailers (standard dimensions) 匠

## **GLIDERS AND TRAILERS PARKING PLACES**



# REGISTRATION, SCRUTINEERING



# WEIGHING, WATER FILLING



## **GRID 08 – LANDING AREAS**



## **GRID 26 – LANDING AREAS**



#### LAUNCHING PROCEDURE - CLUB CLASS - RWY08; TOW PLANES LANDING - RWY08



#### LAUNCHING PROCEDURE - CLUB CLASS - RWY08; TOW PLANES LANDING - RWY26



#### LAUNCHING PROCEDURE - CLUB CLASS - RWY26; TOW PLANES LANDING - RWY26



## LAUNCHING PROCEDURE - STD, 20M CLASSES - RWY08; TOW PLANES LANDING - RWY08



## LAUNCHING PROCEDURE - STD, 20M CLASSES - RWY08; TOW PLANES LANDING - RWY26



## LAUNCHING PROCEDURE - STD, 20M CLASSES - RWY26; TOW PLANES LANDING - RWY26



# **ARRIVAL, LANDING – RWY08**



# **ARRIVAL, LANDING – RWY26**



#### **FINISH RING**



## **DANGEROUS LANDING ZONES**



- maximum height in competition area is FL95
- out of airspace structure below FL95









- COMPETITION LIMIT IS NOT APPLIED
-