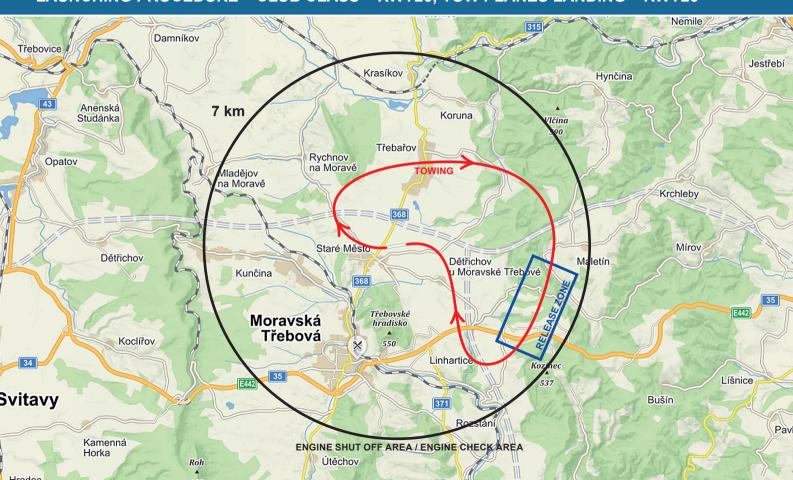

**AIRFIELD CHARACTERISTICS**

ICAO code: LKMK

**Latitude:** 49°47'54" N **Longitude:** 16°41'16" E

Elevation (ELEV): 403 m / 1322 ft

**Runway (RWY):** 08R / 26L, grass 720 × 60 m

08L / 26R, asphalt 714 × 23 m

#### Radio frequency:

TREBOVA GROUND 126,700 MHz TREBOVA START 128,300 MHz TREBOVA RADIO 130,550 MHz



#### **LEGEND**



# **ARRIVALS** – Cars, trailers (standard dimensions) 匠

## **GLIDERS AND TRAILERS PARKING PLACES**



# REGISTRATION, SCRUTINEERING



# WEIGHING, WATER FILLING



## **GRID 08 – LANDING AREAS**



## **GRID 26 – LANDING AREAS**



#### LAUNCHING PROCEDURE - CLUB CLASS - RWY08; TOW PLANES LANDING - RWY08



#### LAUNCHING PROCEDURE - CLUB CLASS - RWY08; TOW PLANES LANDING - RWY26



#### LAUNCHING PROCEDURE - CLUB CLASS - RWY26; TOW PLANES LANDING - RWY26



## LAUNCHING PROCEDURE - STD, 20M CLASSES - RWY08; TOW PLANES LANDING - RWY08



## LAUNCHING PROCEDURE - STD, 20M CLASSES - RWY08; TOW PLANES LANDING - RWY26



## LAUNCHING PROCEDURE - STD, 20M CLASSES - RWY26; TOW PLANES LANDING - RWY26



# **ARRIVAL, LANDING – RWY08**



# **ARRIVAL, LANDING – RWY26**



#### **FINISH RING**



## **DANGEROUS LANDING ZONES**



- maximum height in competition area is FL95
- out of airspace structure below FL95









- COMPETITION LIMIT IS NOT APPLIED
- AUP <u>https://ibs.rlp.cz/home.do</u> (cz, at, de, pl, sk)