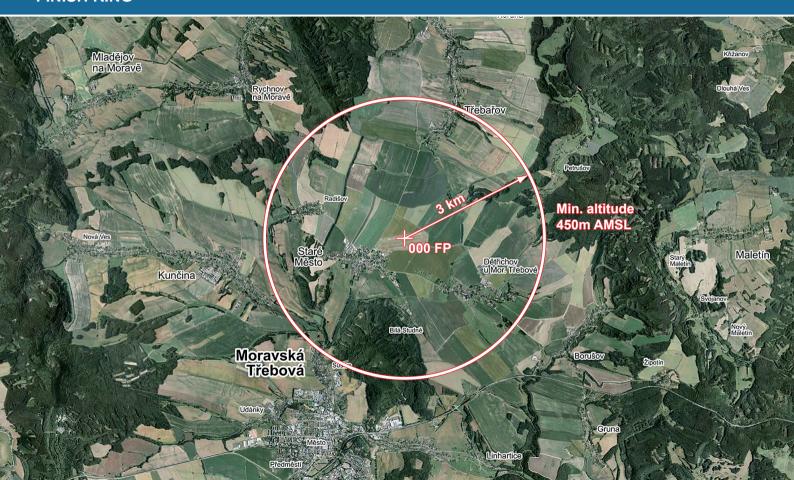

# **ARRIVALS** – Cars, trailers (standard dimensions) 匠

## **GLIDERS AND TRAILERS PARKING PLACES**



# REGISTRATION, SCRUTINEERING



# WEIGHING, WATER FILLING



## **GRID 08 – LANDING AREAS**



## **GRID 26 – LANDING AREAS**



#### LAUNCHING PROCEDURE - CLUB CLASS - RWY08; TOW PLANES LANDING - RWY08



#### LAUNCHING PROCEDURE - CLUB CLASS - RWY08; TOW PLANES LANDING - RWY26



#### LAUNCHING PROCEDURE - CLUB CLASS - RWY26; TOW PLANES LANDING - RWY26



## LAUNCHING PROCEDURE - STD, 20M CLASSES - RWY08; TOW PLANES LANDING - RWY08



## LAUNCHING PROCEDURE - STD, 20M CLASSES - RWY08; TOW PLANES LANDING - RWY26



## LAUNCHING PROCEDURE - STD, 20M CLASSES - RWY26; TOW PLANES LANDING - RWY26



# **ARRIVAL, LANDING – RWY08**



# **ARRIVAL, LANDING – RWY26**



#### **FINISH RING**



## **DANGEROUS LANDING ZONES**



- maximum height in competition area is FL95
- out of airspace structure below FL95









- COMPETITION LIMIT IS NOT APPLIED
- AUP <u>https://ibs.rlp.cz/home.do</u> (cz, at, de, pl, sk)