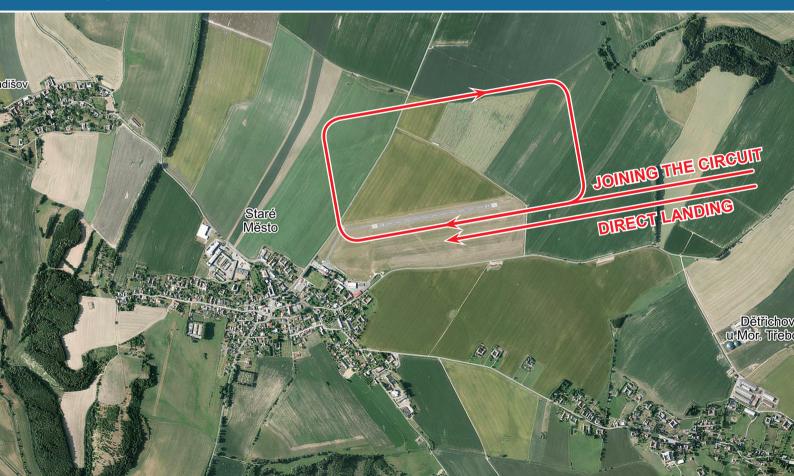

MHz



#### **LEGEND**



# **ARRIVALS** – Cars, trailers (standard dimensions) 匠

## **GLIDERS AND TRAILERS PARKING PLACES**



# REGISTRATION, SCRUTINEERING



# WEIGHING, WATER FILLING



## **GRID 08 – LANDING AREAS**



## **GRID 26 – LANDING AREAS**



#### LAUNCHING PROCEDURE - CLUB CLASS - RWY08; TOW PLANES LANDING - RWY08



#### LAUNCHING PROCEDURE - CLUB CLASS - RWY08; TOW PLANES LANDING - RWY26



#### LAUNCHING PROCEDURE - CLUB CLASS - RWY26; TOW PLANES LANDING - RWY26



## LAUNCHING PROCEDURE - STD, 20M CLASSES - RWY08; TOW PLANES LANDING - RWY08



## LAUNCHING PROCEDURE - STD, 20M CLASSES - RWY08; TOW PLANES LANDING - RWY26



## LAUNCHING PROCEDURE - STD, 20M CLASSES - RWY26; TOW PLANES LANDING - RWY26



# **ARRIVAL, LANDING – RWY08**



# **ARRIVAL, LANDING – RWY26**



#### **FINISH RING**



## **DANGEROUS LANDING ZONES**



- maximum height in competition area is FL95
- out of airspace structure below FL95









- COMPETITION LIMIT IS NOT APPLIED
- AUP <u>https://ibs.rlp.cz/home.do</u> (cz, at, de, pl, sk)