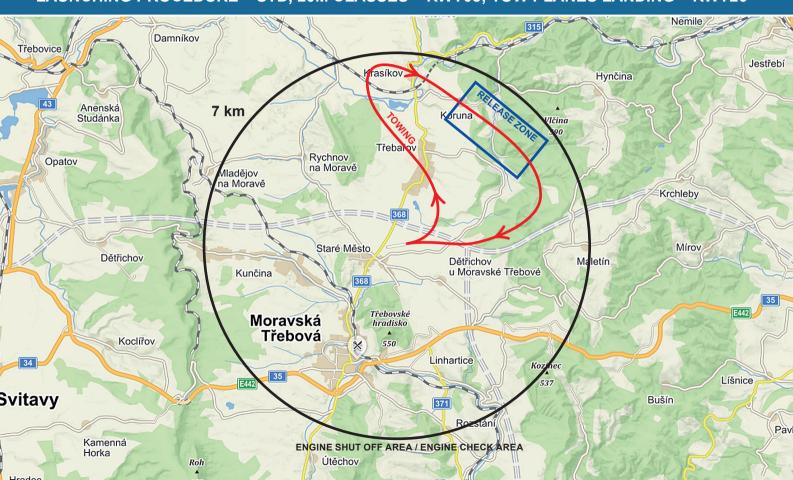

L, grass 720 × 60 m

08L / 26R, asphalt 714 × 23 m

#### Radio frequency:

TREBOVA GROUND 126,700 MHz TREBOVA START 128,300 MHz TREBOVA RADIO 130,550 MHz



#### **LEGEND**



# **ARRIVALS** – Cars, trailers (standard dimensions) 匠

## **GLIDERS AND TRAILERS PARKING PLACES**



# REGISTRATION, SCRUTINEERING



# WEIGHING, WATER FILLING



## **GRID 08 – LANDING AREAS**



## **GRID 26 – LANDING AREAS**



#### LAUNCHING PROCEDURE - CLUB CLASS - RWY08; TOW PLANES LANDING - RWY08



#### LAUNCHING PROCEDURE - CLUB CLASS - RWY08; TOW PLANES LANDING - RWY26



#### LAUNCHING PROCEDURE - CLUB CLASS - RWY26; TOW PLANES LANDING - RWY26



## LAUNCHING PROCEDURE - STD, 20M CLASSES - RWY08; TOW PLANES LANDING - RWY08



## LAUNCHING PROCEDURE - STD, 20M CLASSES - RWY08; TOW PLANES LANDING - RWY26



## LAUNCHING PROCEDURE - STD, 20M CLASSES - RWY26; TOW PLANES LANDING - RWY26



# **ARRIVAL, LANDING – RWY08**



# **ARRIVAL, LANDING – RWY26**



#### **FINISH RING**



## **DANGEROUS LANDING ZONES**



- maximum height in competition area is FL95
- out of airspace structure below FL95









- COMPETITION LIMIT IS NOT APPLIED
- AUP <u>https://ibs.rlp.cz/home.do</u> (cz, at, de, pl, sk)