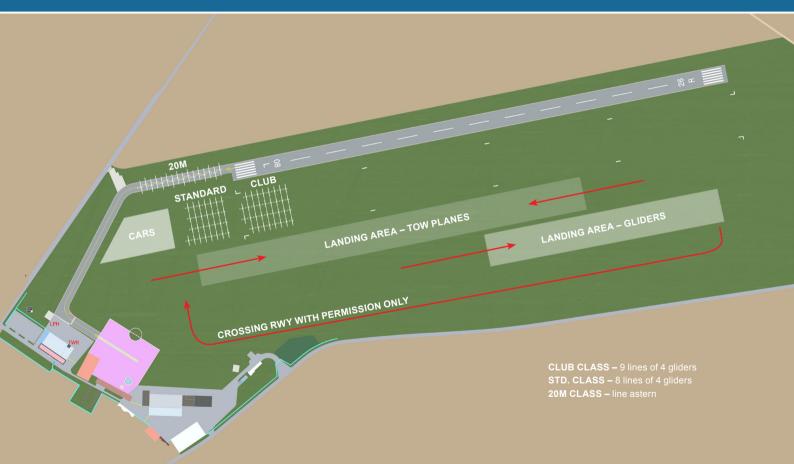

nd trailers parking places
- 7 Registration, scrutineering
- 8 Weighing, water filling
- 9 Landing areas
- 11 Launching procedure
- 17 Arrival, landing
- 19 Finish ring
- 20 Dangerous landing zones
- 21 Altitude limit, airspace structure
- 22 CTR, TMA Caslav

#### **AIRFIELD CHARACTERISTICS**

ICAO code: LKMK

**Latitude:** 49°47'54" N **Longitude:** 16°41'16" E

Elevation (ELEV): 403 m / 1322 ft

**Runway (RWY):** 08R / 26L, grass 720 × 60 m

08L / 26R, asphalt 714 × 23 m

#### Radio frequency:

TREBOVA GROUND 126,700 MHz TREBOVA START 128,300 MHz TREBOVA RADIO 130,550 MHz



#### **LEGEND**



# **ARRIVALS** – Cars, trailers (standard dimensions) 匠

## **GLIDERS AND TRAILERS PARKING PLACES**



# REGISTRATION, SCRUTINEERING



# WEIGHING, WATER FILLING



## **GRID 08 – LANDING AREAS**



## **GRID 26 – LANDING AREAS**



#### LAUNCHING PROCEDURE - CLUB CLASS - RWY08; TOW PLANES LANDING - RWY08



#### LAUNCHING PROCEDURE - CLUB CLASS - RWY08; TOW PLANES LANDING - RWY26



#### LAUNCHING PROCEDURE - CLUB CLASS - RWY26; TOW PLANES LANDING - RWY26



## LAUNCHING PROCEDURE - STD, 20M CLASSES - RWY08; TOW PLANES LANDING - RWY08



## LAUNCHING PROCEDURE - STD, 20M CLASSES - RWY08; TOW PLANES LANDING - RWY26



## LAUNCHING PROCEDURE - STD, 20M CLASSES - RWY26; TOW PLANES LANDING - RWY26



# **ARRIVAL, LANDING – RWY08**



# **ARRIVAL, LANDING – RWY26**



#### **FINISH RING**



## **DANGEROUS LANDING ZONES**



- maximum height in competition area is FL95
- out of airspace structure below FL95









- COMPETITION LIMIT IS NOT APPLIED
- AUP <u>https://ibs.rlp.cz/home.do<