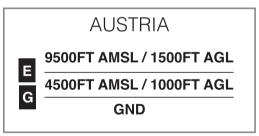

INEERING



# WEIGHING, WATER FILLING



## **GRID 08 – LANDING AREAS**



## **GRID 26 – LANDING AREAS**



#### LAUNCHING PROCEDURE - CLUB CLASS - RWY08; TOW PLANES LANDING - RWY08



#### LAUNCHING PROCEDURE - CLUB CLASS - RWY08; TOW PLANES LANDING - RWY26



#### LAUNCHING PROCEDURE - CLUB CLASS - RWY26; TOW PLANES LANDING - RWY26



## LAUNCHING PROCEDURE - STD, 20M CLASSES - RWY08; TOW PLANES LANDING - RWY08



## LAUNCHING PROCEDURE - STD, 20M CLASSES - RWY08; TOW PLANES LANDING - RWY26



## LAUNCHING PROCEDURE - STD, 20M CLASSES - RWY26; TOW PLANES LANDING - RWY26



# **ARRIVAL, LANDING – RWY08**



# **ARRIVAL, LANDING – RWY26**



#### **FINISH RING**



## **DANGEROUS LANDING ZONES**



- maximum height in competition area is FL95
- out of airspace structure below FL95









- COMPETITION LIMIT IS NOT APPLIED
- AUP <u>https://ibs.rlp.cz/home.do</u> (cz, at, de, pl, sk)