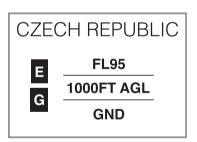

## **DANGEROUS LANDING ZONES**

- maximum height in competition area is FL95
- out of airspace structure below FL95

- COMPETITION LIMIT IS NOT APPLIED
- AUP <u>https://ibs.rlp.cz/home.do</u> (cz, at, de, pl, sk)