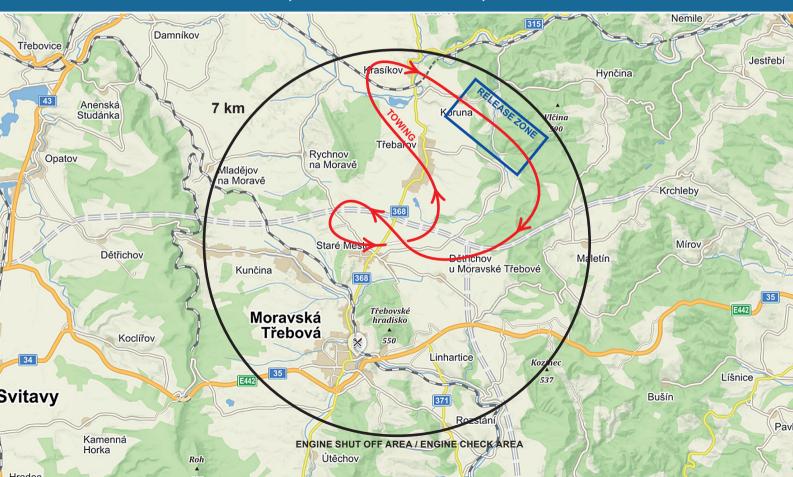

ude:** 16°41'16" E

Elevation (ELEV): 403 m / 1322 ft

**Runway (RWY):** 08R / 26L, grass 720 × 60 m

08L / 26R, asphalt 714 × 23 m

#### Radio frequency:

TREBOVA GROUND 126,700 MHz TREBOVA START 128,300 MHz TREBOVA RADIO 130,550 MHz



#### **LEGEND**



# **ARRIVALS** – Cars, trailers (standard dimensions) 匠

## **GLIDERS AND TRAILERS PARKING PLACES**



# REGISTRATION, SCRUTINEERING



# WEIGHING, WATER FILLING



## **GRID 08 – LANDING AREAS**



## **GRID 26 – LANDING AREAS**



#### LAUNCHING PROCEDURE - CLUB CLASS - RWY08; TOW PLANES LANDING - RWY08



#### LAUNCHING PROCEDURE - CLUB CLASS - RWY08; TOW PLANES LANDING - RWY26



#### LAUNCHING PROCEDURE - CLUB CLASS - RWY26; TOW PLANES LANDING - RWY26



## LAUNCHING PROCEDURE - STD, 20M CLASSES - RWY08; TOW PLANES LANDING - RWY08



## LAUNCHING PROCEDURE - STD, 20M CLASSES - RWY08; TOW PLANES LANDING - RWY26



## LAUNCHING PROCEDURE - STD, 20M CLASSES - RWY26; TOW PLANES LANDING - RWY26



# **ARRIVAL, LANDING – RWY08**



# **ARRIVAL, LANDING – RWY26**



#### **FINISH RING**



## **DANGEROUS LANDING ZONES**



- maximum height in competition area is FL95
- out of airspace structure below FL95









- COMPETITION LIMIT IS NOT APPLIED
- AUP <u>https://ibs.rlp.cz/home.do</u> (cz, at, de, pl, sk)