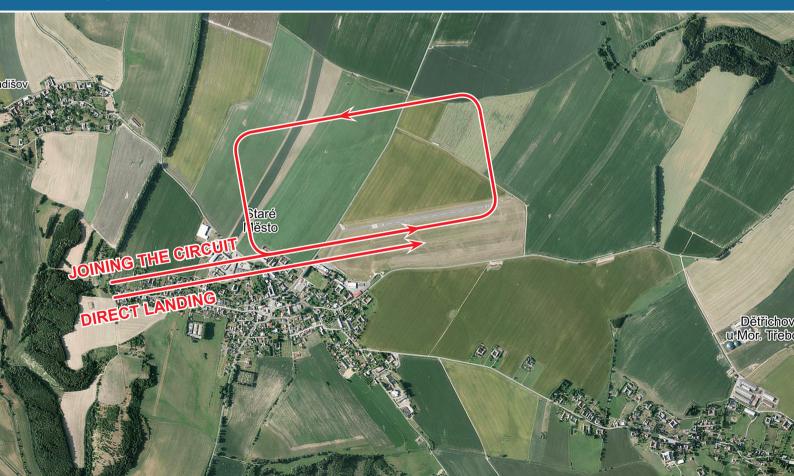

128,300 MHz TREBOVA RADIO 130,550 MHz



#### **LEGEND**



# **ARRIVALS** – Cars, trailers (standard dimensions) 匠

## **GLIDERS AND TRAILERS PARKING PLACES**



# REGISTRATION, SCRUTINEERING



# WEIGHING, WATER FILLING



## **GRID 08 – LANDING AREAS**



## **GRID 26 – LANDING AREAS**



#### LAUNCHING PROCEDURE - CLUB CLASS - RWY08; TOW PLANES LANDING - RWY08



#### LAUNCHING PROCEDURE - CLUB CLASS - RWY08; TOW PLANES LANDING - RWY26



#### LAUNCHING PROCEDURE - CLUB CLASS - RWY26; TOW PLANES LANDING - RWY26



## LAUNCHING PROCEDURE - STD, 20M CLASSES - RWY08; TOW PLANES LANDING - RWY08



## LAUNCHING PROCEDURE - STD, 20M CLASSES - RWY08; TOW PLANES LANDING - RWY26



## LAUNCHING PROCEDURE - STD, 20M CLASSES - RWY26; TOW PLANES LANDING - RWY26



# **ARRIVAL, LANDING – RWY08**



# **ARRIVAL, LANDING – RWY26**



#### **FINISH RING**



## **DANGEROUS LANDING ZONES**



- maximum height in competition area is FL95
- out of airspace structure below FL95









- COMPETITION LIMIT IS NOT APPLIED
- AUP <u>https://ibs.rlp.cz/home.do</u> (cz, at, de, pl, sk)