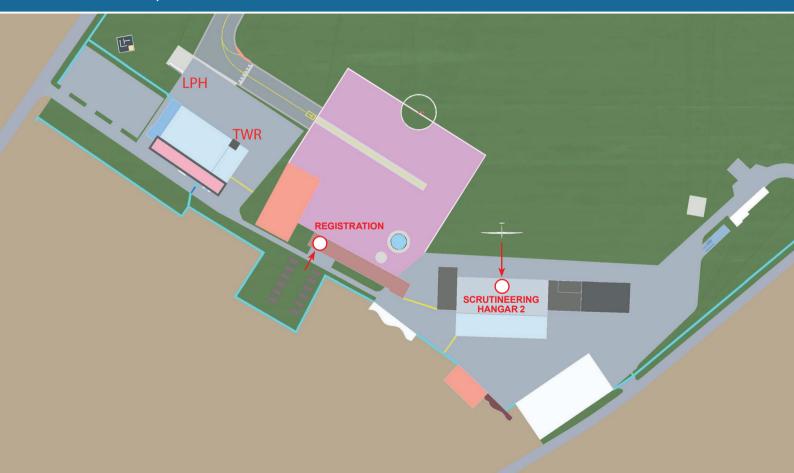

Airfield characteristics
- 4 Legend
- 5 Arrivals
- 6 Gliders and trailers parking places
- 7 Registration, scrutineering
- 8 Weighing, water filling
- 9 Landing areas
- 11 Launching procedure
- 17 Arrival, landing
- 19 Finish ring
- 20 Dangerous landing zones
- 21 Altitude limit, airspace structure
- 22 CTR, TMA Caslav

#### **AIRFIELD CHARACTERISTICS**

ICAO code: LKMK

**Latitude:** 49°47'54" N **Longitude:** 16°41'16" E

Elevation (ELEV): 403 m / 1322 ft

**Runway (RWY):** 08R / 26L, grass 720 × 60 m

08L / 26R, asphalt 714 × 23 m

#### Radio frequency:

TREBOVA GROUND 126,700 MHz TREBOVA START 128,300 MHz TREBOVA RADIO 130,550 MHz



#### **LEGEND**



# **ARRIVALS** – Cars, trailers (standard dimensions) 匠

## **GLIDERS AND TRAILERS PARKING PLACES**



# REGISTRATION, SCRUTINEERING



# WEIGHING, WATER FILLING



## **GRID 08 – LANDING AREAS**



## **GRID 26 – LANDING AREAS**



#### LAUNCHING PROCEDURE - CLUB CLASS - RWY08; TOW PLANES LANDING - RWY08



#### LAUNCHING PROCEDURE - CLUB CLASS - RWY08; TOW PLANES LANDING - RWY26



#### LAUNCHING PROCEDURE - CLUB CLASS - RWY26; TOW PLANES LANDING - RWY26



## LAUNCHING PROCEDURE - STD, 20M CLASSES - RWY08; TOW PLANES LANDING - RWY08



## LAUNCHING PROCEDURE - STD, 20M CLASSES - RWY08; TOW PLANES LANDING - RWY26



## LAUNCHING PROCEDURE - STD, 20M CLASSES - RWY26; TOW PLANES LANDING - RWY26



# **ARRIVAL, LANDING – RWY08**



# **ARRIVAL, LANDING – RWY26**



#### **FINISH RING**



## **DANGEROUS LANDING ZONES**



- maximum height in competition area is FL95
- out of airspace structure below FL95









- COMPET