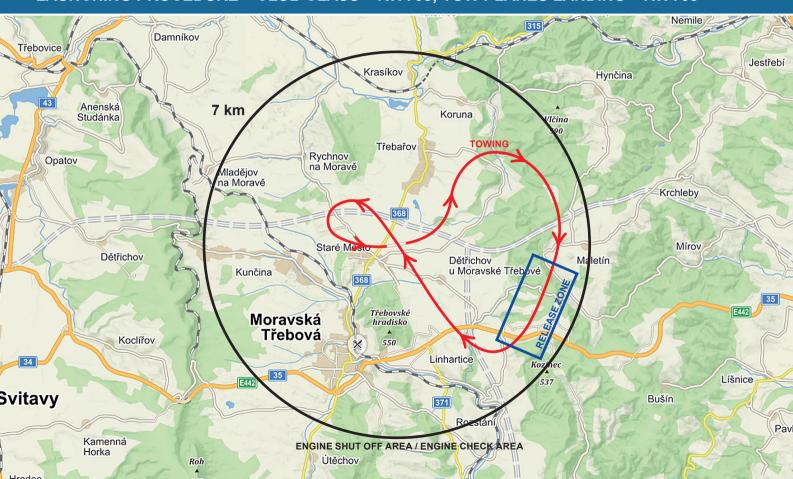

aunching procedure
- 17 Arrival, landing
- 19 Finish ring
- 20 Dangerous landing zones
- 21 Altitude limit, airspace structure
- 22 CTR, TMA Caslav

#### **AIRFIELD CHARACTERISTICS**

ICAO code: LKMK

**Latitude:** 49°47'54" N **Longitude:** 16°41'16" E

Elevation (ELEV): 403 m / 1322 ft

**Runway (RWY):** 08R / 26L, grass 720 × 60 m

08L / 26R, asphalt 714 × 23 m

#### Radio frequency:

TREBOVA GROUND 126,700 MHz TREBOVA START 128,300 MHz TREBOVA RADIO 130,550 MHz



#### **LEGEND**



# **ARRIVALS** – Cars, trailers (standard dimensions) 匠

## **GLIDERS AND TRAILERS PARKING PLACES**



# REGISTRATION, SCRUTINEERING



# WEIGHING, WATER FILLING



## **GRID 08 – LANDING AREAS**



## **GRID 26 – LANDING AREAS**



#### LAUNCHING PROCEDURE - CLUB CLASS - RWY08; TOW PLANES LANDING - RWY08



#### LAUNCHING PROCEDURE - CLUB CLASS - RWY08; TOW PLANES LANDING - RWY26



#### LAUNCHING PROCEDURE - CLUB CLASS - RWY26; TOW PLANES LANDING - RWY26



## LAUNCHING PROCEDURE - STD, 20M CLASSES - RWY08; TOW PLANES LANDING - RWY08



## LAUNCHING PROCEDURE - STD, 20M CLASSES - RWY08; TOW PLANES LANDING - RWY26



## LAUNCHING PROCEDURE - STD, 20M CLASSES - RWY26; TOW PLANES LANDING - RWY26



# **ARRIVAL, LANDING – RWY08**



# **ARRIVAL, LANDING – RWY26**



#### **FINISH RING**



## **DANGEROUS LANDING ZONES**



- maximum height in competition area is FL95
- out of airspace structure below FL95









- COMPETITION LIMIT IS NOT APPLIED
- AUP <u>https://ibs.rlp.cz/home.do</u> (cz, at, de, pl, sk)