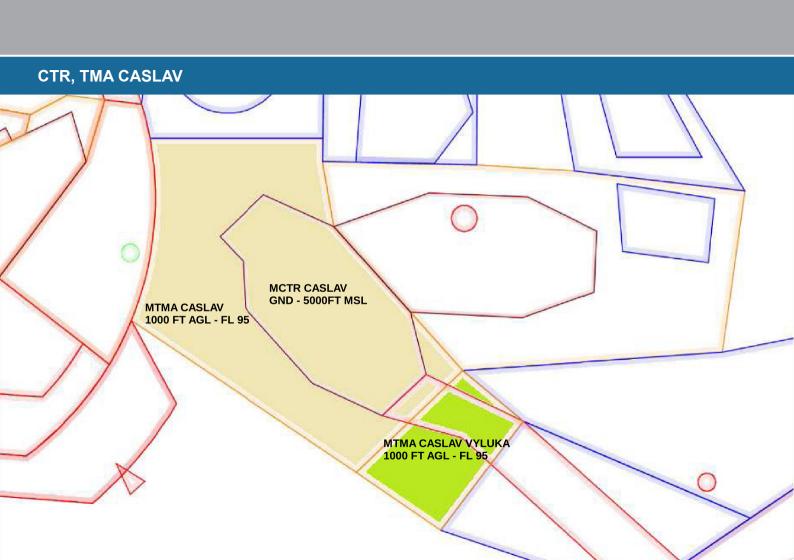

REAS**



#### LAUNCHING PROCEDURE - CLUB CLASS - RWY08; TOW PLANES LANDING - RWY08



#### LAUNCHING PROCEDURE - CLUB CLASS - RWY08; TOW PLANES LANDING - RWY26



#### LAUNCHING PROCEDURE - CLUB CLASS - RWY26; TOW PLANES LANDING - RWY26



## LAUNCHING PROCEDURE - STD, 20M CLASSES - RWY08; TOW PLANES LANDING - RWY08



## LAUNCHING PROCEDURE - STD, 20M CLASSES - RWY08; TOW PLANES LANDING - RWY26



## LAUNCHING PROCEDURE - STD, 20M CLASSES - RWY26; TOW PLANES LANDING - RWY26



# **ARRIVAL, LANDING – RWY08**



# **ARRIVAL, LANDING – RWY26**



#### **FINISH RING**



## **DANGEROUS LANDING ZONES**



- maximum height in competition area is FL95
- out of airspace structure below FL95









- COMPETITION LIMIT IS NOT APPLIED
- AUP <u>https://ibs.rlp.cz/home.do</u> (cz, at, de, pl, sk)