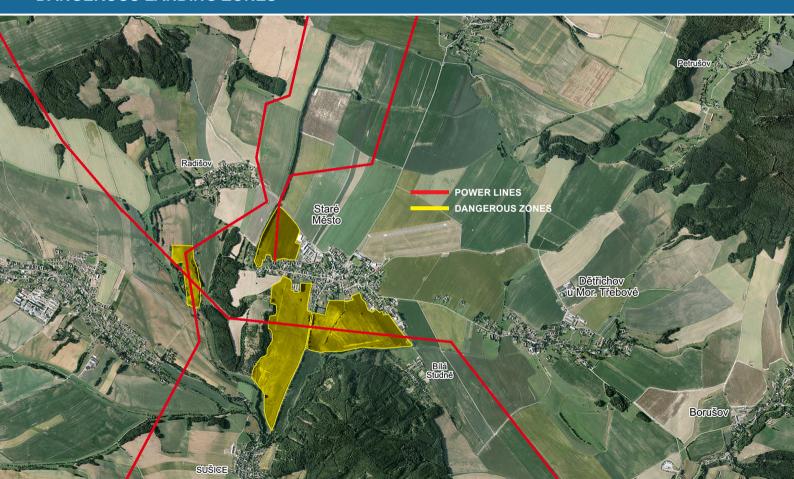

## **DANGEROUS LANDING ZONES**

- maximum height in competition area is FL95
- out of airspace structure below FL95

- COMPETITION LIMIT IS NOT APPLIED
- AUP <u>https://ibs.rlp.cz/home.do</u> (cz, at, de, pl, sk)