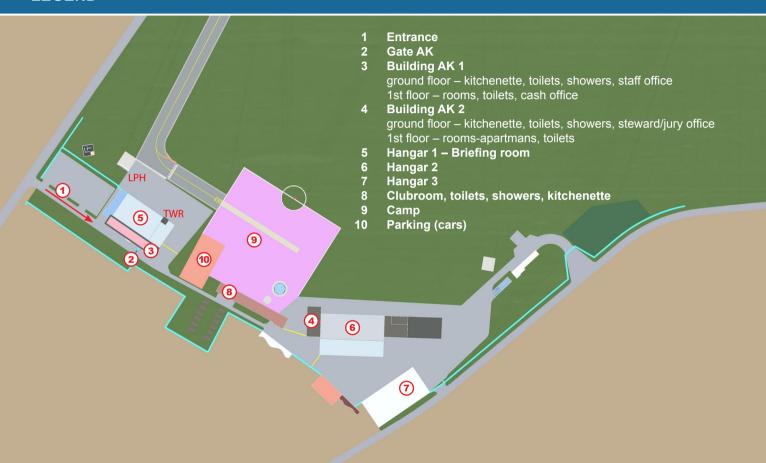

fing for the **19th FAI European Gliding Championships – EGC2017** is an attachement of Local procedures of EGC2017.

#### Contents

- 3 Airfield characteristics
- 4 Legend
- 5 Arrivals
- 6 Gliders and trailers parking places
- 7 Registration, scrutineering
- 8 Weighing, water filling
- 9 Landing areas
- 11 Launching procedure
- 17 Arrival, landing
- 19 Finish ring
- 20 Dangerous landing zones
- 21 Altitude limit, airspace structure
- 22 CTR, TMA Caslav

#### **AIRFIELD CHARACTERISTICS**

ICAO code: LKMK

**Latitude:** 49°47'54" N **Longitude:** 16°41'16" E

Elevation (ELEV): 403 m / 1322 ft

**Runway (RWY):** 08R / 26L, grass 720 × 60 m

08L / 26R, asphalt 714 × 23 m

#### Radio frequency:

TREBOVA GROUND 126,700 MHz TREBOVA START 128,300 MHz TREBOVA RADIO 130,550 MHz



#### **LEGEND**



# **ARRIVALS** – Cars, trailers (standard dimensions) 匠

## **GLIDERS AND TRAILERS PARKING PLACES**



# REGISTRATION, SCRUTINEERING



# WEIGHING, WATER FILLING



## **GRID 08 – LANDING AREAS**



## **GRID 26 – LANDING AREAS**



#### LAUNCHING PROCEDURE - CLUB CLASS - RWY08; TOW PLANES LANDING - RWY08



#### LAUNCHING PROCEDURE - CLUB CLASS - RWY08; TOW PLANES LANDING - RWY26



#### LAUNCHING PROCEDURE - CLUB CLASS - RWY26; TOW PLANES LANDING - RWY26



## LAUNCHING PROCEDURE - STD, 20M CLASSES - RWY08; TOW PLANES LANDING - RWY08



## LAUNCHING PROCEDURE - STD, 20M CLASSES - RWY08; TOW PLANES LANDING - RWY26



## LAUNCHING PROCEDURE - STD, 20M CLASSES - RWY26; TOW PLANES LANDING - RWY26



# **ARRIVAL, LANDING – RWY08**



# **ARRIVAL, LANDING – RWY26**



#### **FINISH RING**