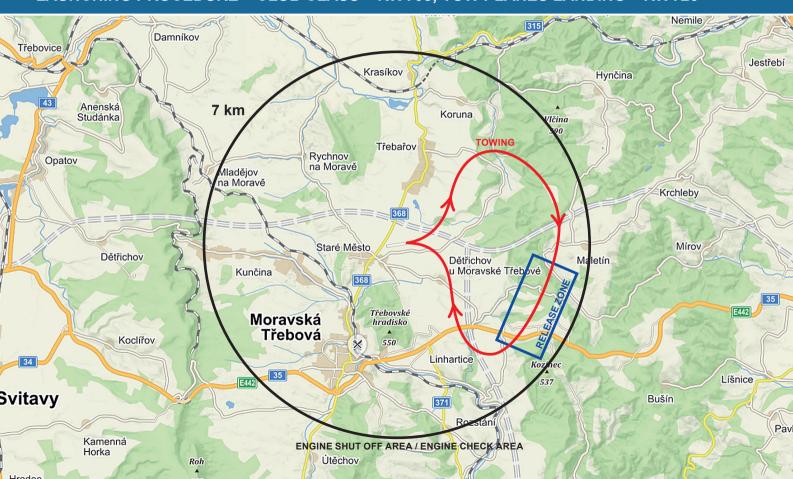

ing zones
- 21 Altitude limit, airspace structure
- 22 CTR, TMA Caslav

#### **AIRFIELD CHARACTERISTICS**

ICAO code: LKMK

**Latitude:** 49°47'54" N **Longitude:** 16°41'16" E

Elevation (ELEV): 403 m / 1322 ft

**Runway (RWY):** 08R / 26L, grass 720 × 60 m

08L / 26R, asphalt 714 × 23 m

#### Radio frequency:

TREBOVA GROUND 126,700 MHz TREBOVA START 128,300 MHz TREBOVA RADIO 130,550 MHz



#### **LEGEND**



# **ARRIVALS** – Cars, trailers (standard dimensions) 匠

## **GLIDERS AND TRAILERS PARKING PLACES**



# REGISTRATION, SCRUTINEERING



# WEIGHING, WATER FILLING



## **GRID 08 – LANDING AREAS**



## **GRID 26 – LANDING AREAS**



#### LAUNCHING PROCEDURE - CLUB CLASS - RWY08; TOW PLANES LANDING - RWY08



#### LAUNCHING PROCEDURE - CLUB CLASS - RWY08; TOW PLANES LANDING - RWY26



#### LAUNCHING PROCEDURE - CLUB CLASS - RWY26; TOW PLANES LANDING - RWY26



## LAUNCHING PROCEDURE - STD, 20M CLASSES - RWY08; TOW PLANES LANDING - RWY08



## LAUNCHING PROCEDURE - STD, 20M CLASSES - RWY08; TOW PLANES LANDING - RWY26



## LAUNCHING PROCEDURE - STD, 20M CLASSES - RWY26; TOW PLANES LANDING - RWY26



# **ARRIVAL, LANDING – RWY08**



# **ARRIVAL, LANDING – RWY26**



#### **FINISH RING**



## **DANGEROUS LANDING ZONES**



- maximum height in competition area is FL95
- out of airspace structure below FL95









- COMPETITION LIMIT IS NOT APPLIED
- AUP <u>https://ibs.rlp.cz/home.do</u> (cz, at, de, pl, sk)