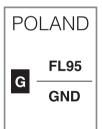

## **DANGEROUS LANDING ZONES**

- maximum height in competition area is FL95
- out of airspace structure below FL95

- COMPETITION LIMIT IS NOT APPLIED
- AUP <u>https://ibs.rlp.cz/home.do</u> (cz, at, de, pl, sk)